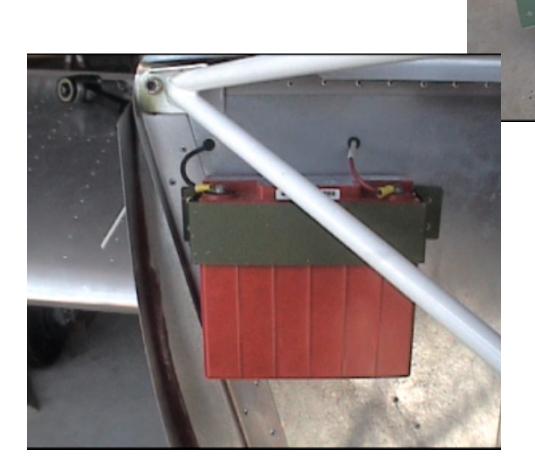

## Zenith 601- Battery installation

- 1.- Find a location on the left side of the Firewall (upper left corner).
- 2.- Mark the bottom corners of the battery on the firewall. Install the 1.5" X 6" aluminum angle support. Plan to rivet one rivet through the side stiffener and one through the L angle.

It is recommended that the battery be placed as far left as possible so as to make space for the oil recovery kit and the cabin heat option. Plan the right side of the firewall to be taken by the air box.

## 4.- install nut plates

4.- Put the adhesive backed foam cushion on the inside of the battery clamp.

5.- Install battery and clamp.