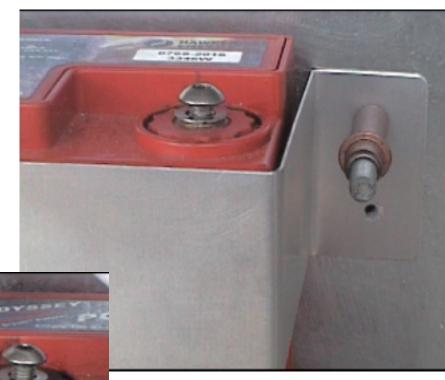

3.- Drill two holes on each side of the battery clamp

## 4.- install nut plates

4.- Put the adhesive backed foam cushion on the inside of the battery clamp.

5.- Install battery and clamp.