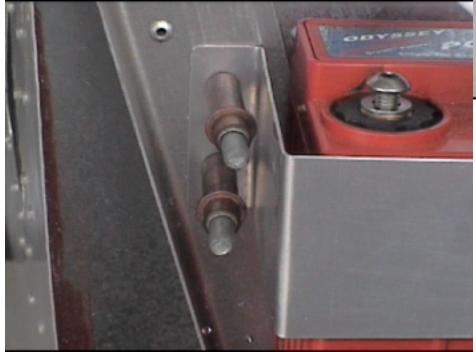

3.- Drill two holes on each side of the battery clamp

## 4.- install nut plates

4.- Put the adhesive backed foam cushion on the inside of the battery clamp.

5.- Install battery and clamp.