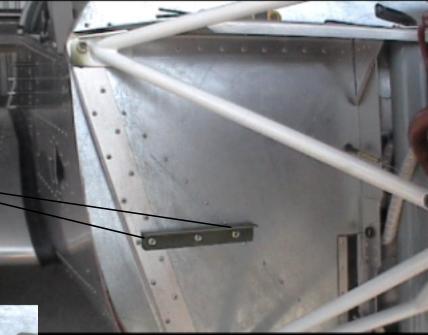

## Zenith 601- Battery installation

- 1.- Find a location on the left side of the Firewall (upper left corner).
- 2.- Mark the bottom corners of the battery on the firewall. Install the 1.5" X 6" aluminum angle support. Plan to rivet one rivet through the side stiffener and one through the L angle.

It is recommended that the battery be placed as far left as possible so as to make space for the oil recovery kit and the cabin heat option. Plan the right side of the firewall to be taken by the air box.