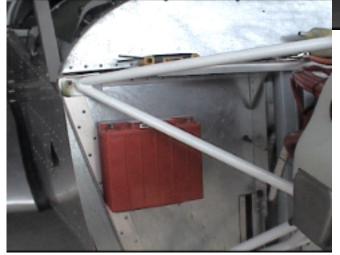

## Zenith 601- Battery installation

- 1.- Find a location on the left side of the Firewall (upper left corner).
- 2.- Mark the bottom corners of the battery on the firewall. Install the 1.5" X 6" aluminum angle support. Plan to rivet one rivet through the side stiffener and one through the L angle.

It is recommended that the battery be placed as far left as possible so as to make space for the oil recovery kit and the cabin heat option. Plan the right side of the firewall to be taken by the air box.